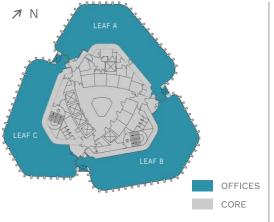

| FLOOR | LEAF A | LEAF B | LEAF C | TOTAL  |
|-------|--------|--------|--------|--------|
|       | SQ FT  | SQ FT  | SQ FT  | SQ FT  |
| 40    |        | 3,187  |        | 3,187  |
| 36    | 2,997  |        |        | 2,997  |
| 34    | 2,997  | 3,087  |        | 6,139  |
| 32    | 2,997  |        |        | 2,997  |
| 18    | 2,880  |        |        | 2,880  |
| 17    | 2,880  | 2,970  | 2,970  | 9,072  |
| 16    |        | 2,970  |        | 2,970  |
| 14    |        | 2,970  |        | 2,970  |
| 11    | 2,758  | 2,848  | 2,848  | 8,706  |
| 8     | 2,758  | 2,848  |        | 5,660  |
| 4     |        | 2,975  |        | 2,975  |
| Total |        |        |        | 50,553 |